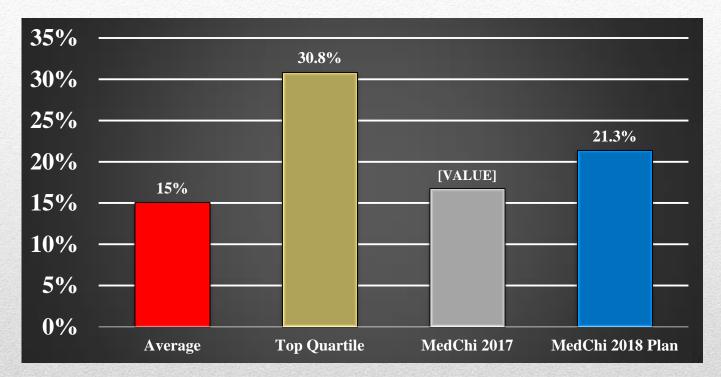

#### **Pro Forma Operating Profit**

## IIABA Best Practices Study – Key Benchmarks